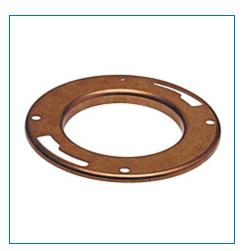

Material Number H355250, DWV Closet Flange C - Wrot, 951

The closet flange features a solder cup and closet flange face. The closet flange is secured to the floor of the dwelling so that a toilet can be affixed to it and allow for a pipe connection (under the floor) to continue the piping evacuation of the used water. Please refer to NIBCO technical data sheets and catalogs for engineering and installation information. In addition to its inherent qualities of beauty, durability and low maintenance, copper's reusability makes it an ideal application