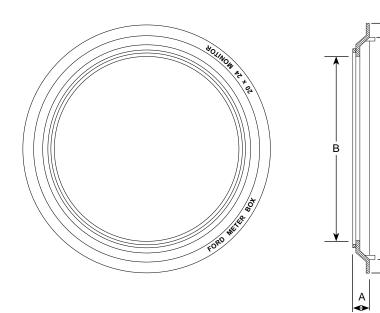

## **MONITOR COVER FLANGE**

| TILE I.D. | DIMENSION | DIMENSION | DIMENSION | DIMENSION | Lugs |      | <b>A</b> PPROX | PART   |
|-----------|-----------|-----------|-----------|-----------|------|------|----------------|--------|
| SIZE      | Α         | В         | С         | D         | QTY. | Size | WT. LBS.       | Number |
| 24"       | 1-3/4"    | 19-1/2"   | 23-1/2"   | 26-1/4"   | 3    | 3/4" | 22             | FL-24  |

## **FEATURES**

- Frame is of cast iron per ASTM A48, Class 25
- Finish is black e-coating

The Ford Meter Box Company considers the information in this submittal form to be correct at the time of publication. Item and option availability, including specifications, are subject to change without notice. Please verify that your product information is current.