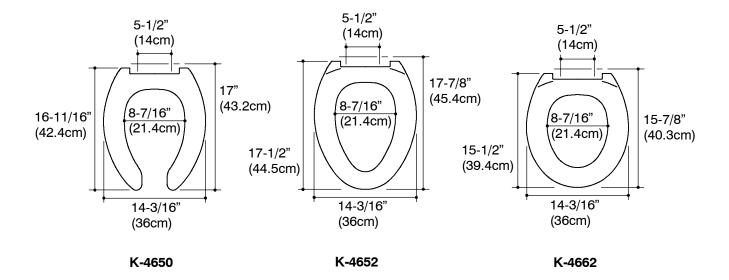

# K-4650, K-4652, K-4662

#### SPECIFIED MODEL:

| Model     | Description                 | Colors/Finishes |        |
|-----------|-----------------------------|-----------------|--------|
| K-4650-EB | Elongated open front seat   | □0 White        | □Other |
| K-4652-EB | Elongated closed front seat | □0 White        | □Other |
| K-4662-PB | Round closed front seat     | □0 White        | □Other |

# **PRODUCT DIAGRAM**