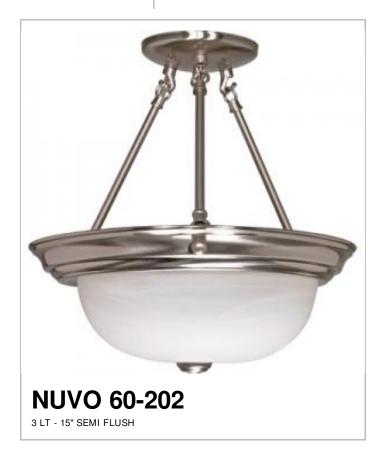

## SATCO" NUVO"

Project Name

Location

Prepared By

Notes

GeneralStatusActiveFinishBrushed NickelStyleTransitionalNumber of Lamps3Height (in.)15.50Width (in.)15.25Indoor or Outdoor FixtureIndoor

## Specifications

| Base              | Medium                    |
|-------------------|---------------------------|
| Bulb Type         | Incandescent              |
| Max Wattage       | 60W                       |
| Voltage           | 120V                      |
| Bulb Included     | No                        |
| Glass Description | Alabaster                 |
| Weight (lb.)      | 6.87                      |
| Sloped Ceiling    | Yes with Pendant Conv Kit |
| Fixture Type      | Semi Flush                |
| Fixture Material  | Glass / Steel             |