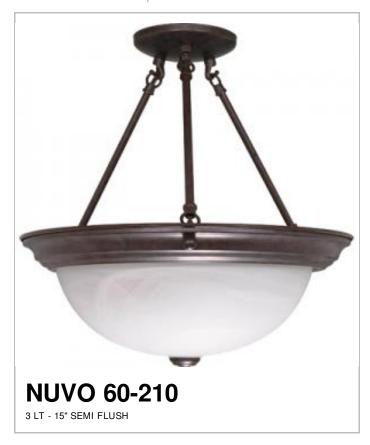

## SATCO NUVO

Project Name

Prepared By

| м | _ | ٠. | _ |
|---|---|----|---|
|   | u | LС | ĸ |

| General                   |              |
|---------------------------|--------------|
| Status                    | Active       |
| Finish                    | Old Bronze   |
| Style                     | Transitional |
| Number of Lamps           | 3            |
| Height (in.)              | 15.50        |
| Width (in.)               | 15.25        |
| Indoor or Outdoor Fixture | Indoor       |

| Specifications    |                           |
|-------------------|---------------------------|
| Base              | Medium                    |
| Bulb Type         | Incandescent              |
| Max Wattage       | 60W                       |
| Voltage           | 120V                      |
| Bulb Included     | No                        |
| Glass Description | Alabaster                 |
| Weight (lb.)      | 7.06                      |
| Sloped Ceiling    | Yes with Pendant Conv Kit |
| Fixture Shape     | Round                     |
| Fixture Type      | Semi Flush                |
| Fixture Material  | Steel                     |