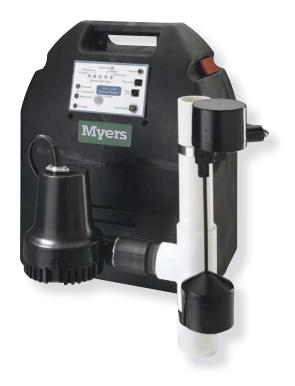

## **MBSP**

## 12 Volt Battery Standby Pump System

| Specifications            |                                                                                                       |            |  |
|---------------------------|-------------------------------------------------------------------------------------------------------|------------|--|
| Applications              | Emergency Dewatering                                                                                  |            |  |
| Capacities                | 30 GPM                                                                                                | I I 4 LPM  |  |
| Shut-off Head             | 16'                                                                                                   | 4.88 m     |  |
| Liquids Handling          | sump drain water                                                                                      |            |  |
| Intermittent Liquid Temp. | up to 77°F                                                                                            | up to 25°C |  |
| Motor                     | 12V DC, 9A                                                                                            | 12V DC, 9A |  |
| Charger                   | plug-in type wall-mounted<br>transformer; input - 120V AC,<br>60Hz, 15W; output - 12V AC,<br>60Hz, 2A |            |  |
| Check Valve               | dual check valves provided                                                                            |            |  |
| Housing                   | thermoplastic                                                                                         |            |  |

## **F**EATURES

- Protects home if AC-powered pump fails
- Backs up residential sump pump automatically during power outage or pump failure (primary pump and piping not included)
- Reliable operation

- Continuous selfcharging system
- Solid-state controller monitors battery charge and pump operation
- Alarm sounds when standby pump activates
- Controller includes connectors for pump, charger, float switch and battery\*
- Area light lights up dark, powerless work area
- Works with flooded and sealed AGM deep cycle lead-acid battery
- Re-settable circuit breaker eliminates the need for a fuse
- 2A 5-stage charger