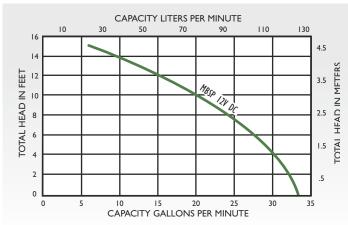

## 12 Volt Battery Standby Pump System

| Specifications            |                                                                                                       |            |  |
|---------------------------|-------------------------------------------------------------------------------------------------------|------------|--|
| Applications              | Emergency Dewatering                                                                                  |            |  |
| Capacities                | 30 GPM                                                                                                | I I 4 LPM  |  |
| Shut-off Head             | 16'                                                                                                   | 4.88 m     |  |
| Liquids Handling          | sump drain water                                                                                      |            |  |
| Intermittent Liquid Temp. | up to 77°F                                                                                            | up to 25°C |  |
| Motor                     | 12V DC, 9A                                                                                            | 12V DC, 9A |  |
| Charger                   | plug-in type wall-mounted<br>transformer; input - 120V AC,<br>60Hz, 15W; output - 12V AC,<br>60Hz, 2A |            |  |
| Check Valve               | dual check valves provided                                                                            |            |  |
| Housing                   | thermoplastic                                                                                         |            |  |