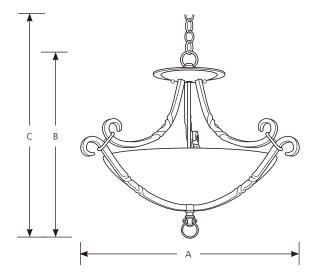

## Thomasville

Hall & Foyer

Type \_\_\_\_\_\_

P3839 🗌 🔲

|             |        | Finish<br>Roasted | _         |                     |        |    |
|-------------|--------|-------------------|-----------|---------------------|--------|----|
|             | Forged |                   |           | Dimensions (Inches) |        |    |
| Catalog No. | Black  | Java              | Lamping   | Α                   | В      | С  |
| P3839       | -80    | -102              | 3 (m) 75w | 10 7/0              | 14-1/4 | 00 |