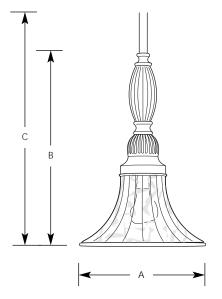

| Incandescent | Roxbury |
|--------------|---------|
|              |         |

Mini-Pendant

| Type  |      |
|-------|------|
|       | -101 |
| P5100 |      |

|             | Finish  |            |                     |       |      |
|-------------|---------|------------|---------------------|-------|------|
|             | Classic |            | Dimensions (Inches) |       |      |
| Catalog No. | Silver  | Lamping    | Α                   | В     | С    |
| P5100       | -101    | 1 (m) 100w | 7                   | 10-7/ | 8 67 |