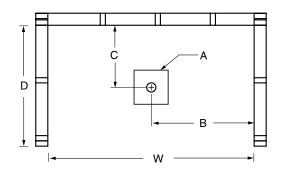

### FRAMING DIMENSIONS inches

| Туре   | <b>D</b><br>Depth | <b>W</b><br>Width | H<br>Height | А       | В  | С  |
|--------|-------------------|-------------------|-------------|---------|----|----|
| Alcove | 35                | 60 1/8            | -           | Box Out | 30 | 17 |