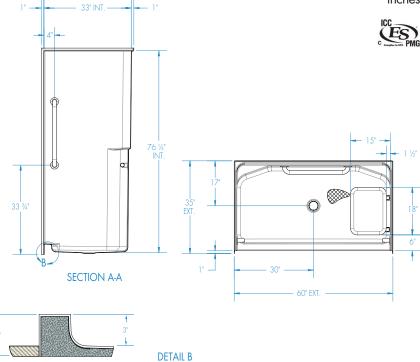

Interior:  $58 \times 33 \times 76 \frac{1}{4}$ Exterior:  $60 \times 35 \times 78$ 

### **DIMENSIONS**

| Specifications                  | inches                 |
|---------------------------------|------------------------|
| Width: Ext. / Int.              | 60 / 58                |
| Depth: Ext. / Int.              | 35 / 33                |
| Height: Ext. / Int.             | 78 / 76 V <sub>4</sub> |
| Enclosure Opening:              | 58                     |
| Skirt Height:                   | 4                      |
| Drain Rough-In (from Back Wall) | 17                     |
| Drain Rough-In (from Side Wall) | 30                     |