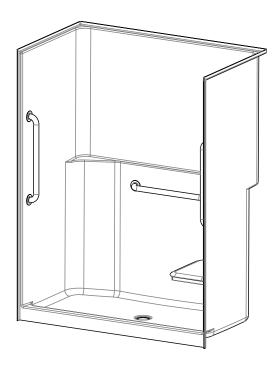

# 1603TSCB

Interior: 58 x 33 x 76 1/4 Exterior: 60 x 35 x 78

inches

FEATURES Dimensional Tolerance ± %". Dimensions needed for site preparation should be measured from the unit. Aquatic assumes no responsibility for preparatory work.

## **FEATURES**

- East zone only
- AcrylX<sup>™</sup> applied acrylic surface
- 4" skirt
- 3" interior threshold
- Smooth wall
- Center drain
- Molded toiletry shelves
- Lifetime limited warranty (30 year commercial)

## **OPTIONS**

- LH or RH fixture wall
- Grab bars
- Hand-held shower assembly with slide bar
- Pressure balancing mixing valve
- Curtain rod and/or shower curtain