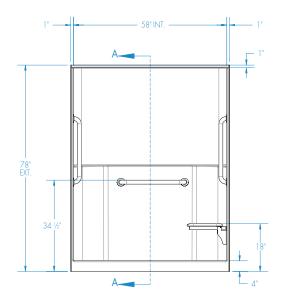

Interior:  $58 \times 33 \times 76 \frac{1}{4}$ Exterior:  $60 \times 35 \times 78$ 

### **DIMENSIONS**

| Specifications                  | inches                 |
|---------------------------------|------------------------|
| Width: Ext. / Int.              | 60 / 58                |
| Depth: Ext. / Int.              | 35 / 33                |
| Height: Ext. / Int.             | 78 / 76 V <sub>4</sub> |
| Enclosure Opening:              | 58                     |
| Skirt Height:                   | 4                      |
| Drain Rough-In (from Back Wall) | 17                     |
| Drain Rough-In (from Side Wall) | 30                     |