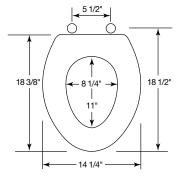

Ring thickness is 5/8" Ring thickness including the bumper is 7/8" Height of the seat with cover is 1-7/8"

EASY•CLEAN™ HINGE

TWIST HINGE TO UNLOCK

LIFT-OFF™ FEATURE

Phone: 920-467-4621 800-558-7651 Fax: 920-467-8573