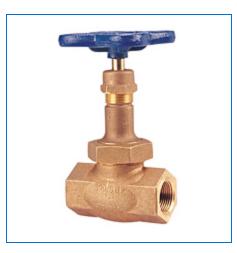

h more

Material Number NL3W00C, T-275-B - Globe Valve - Bronze, Class 300, Bronze Disc

The NIBCO® bronze globe valve features a union bonnet with integral seat and renewable semi-plug or standard disc. It is equipped with female threads ends for ease of installation. This valve is ideal for higher pressure steam and the semi-plug disc allows for closer throttling of flow. Please refer to NIBCO technical data sheets, chemical resistance guides and catalogs for engineering and installation information. Choose NIBCO® globe valves for the most specified, versatile and economical

| Specifications        | -                                   |
|-----------------------|-------------------------------------|
| UPC Code              | 039923629043                        |
| Туре                  | Globe Valve                         |
| Valve Size            | 1 1/2                               |
| Connection Type       | T Female NPT Thread (FIPT)          |
| Material              | Bronze                              |
| Valve Operator        | Standard Handwheel                  |
| Description           | T275B 1 1/2 THD 300# GLOBE BRZ SEAT |
| eClass Classification | Bronze Globe Valves                 |
| Turns/Operation       | Multi-Turn                          |
| Weight                | 8.291 lb                            |