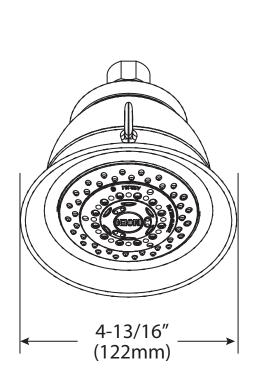

it for looks. Buy it for life.®

## **DESCRIPTION**

- · Fixed mount showerhead only
- Nonmetallic spray face and shell
- Brass swivel ball assembly
- Available in chrome, Lifeshine<sup>®</sup> polished brass, platinum, Lifeshine<sup>®</sup> satine<sup>®</sup> or nickel finish

#### **OPERATION**

 4 function massage, fine, full and combined (massage and full): rotate outer ring to select

#### **FLOW**

• Designed to deliver 2.5 gpm (9.5 L/min) at 60 psi

### **STANDARDS**

 Designed and manufactured to comply with the requirements of: CSA B125 and ASME A112.18.1M and all requirements referenced therein

#### WARRANTY

Warranted for one year against material or manufacturing defects

# Specifications



**4-Function Showerhead** 

**Models:** 3838, 3838CP, 3838PM, 3838ST, 3838NL, 3838P





# **CRITICAL DIMENSIONS**

(DO NOT SCALE)