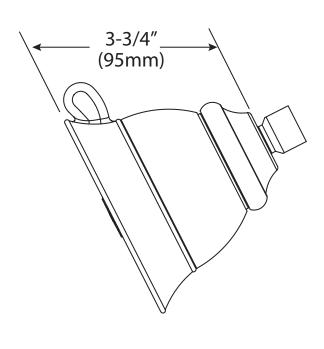

t for looks. Buy it for life.®

## **DESCRIPTION**

- · Fixed mount showerhead only
- Nonmetallic spray face and shell
- Brass swivel ball assembly
- Available in chrome, Lifeshine<sup>®</sup> polished brass, platinum, Lifeshine<sup>®</sup> satine<sup>®</sup> or nickel finish

#### **OPERATION**

 4 function massage, fine, full and combined (massage and full): rotate outer ring to select

#### **FLOW**

• Designed to deliver 2.5 gpm (9.5 L/min) at 60 psi

### **STANDARDS**

 Designed and manufactured to comply with the requirements of: CSA B125 and ASME A112.18.1M and all requirements referenced therein

#### WARRANTY

Warranted for one year against material or manufacturing defects

# Specifications



**4-Function Showerhead** 

**Models:** 3838, 3838CP, 3838PM, 3838ST, 3838NL, 3838P





# **CRITICAL DIMENSIONS**

(DO NOT SCALE)