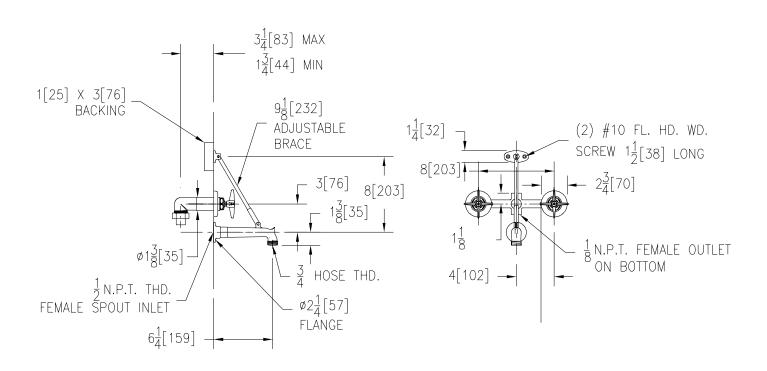

Note: All dimensions are for reference only. Do not use for pre-plumbing **OPTIONAL ACCESSORIES** 

| Suffix | Description           |  |
|--------|-----------------------|--|
| CS     | Inline Check Stops    |  |
| HCT    | Hot/Cold Text Indexes |  |
| IS     | Integral Stops        |  |
| WHK    | Wall Hook             |  |
| 5H     | 5'[152cm] Vinyl Hose  |  |