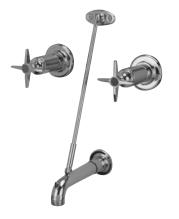

## Engineering Specification: Zurn AquaSpec<sup>®</sup> Z873E2

Concealed two valve cast brass 8" [203mm] clinical service sink faucet with quarter-turn ceramic disc cartridges, a wall mounted 6-1/4" [159mm] centerline polished chrome plated cast brass spout with a 3/4" hose-threaded outlet, a pail hook and a top wall brace. Unit is furnished with vandal resistant color-coded metal four arm handles.