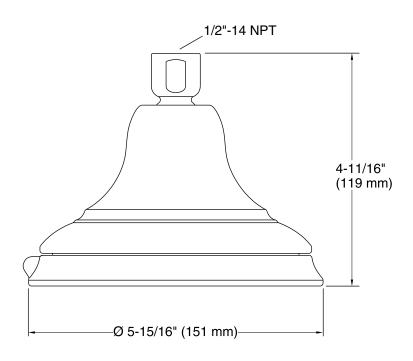

# Bancroft® Multifunction Showerhead K-10591

### **Technical Information**

All product dimensions are nominal.