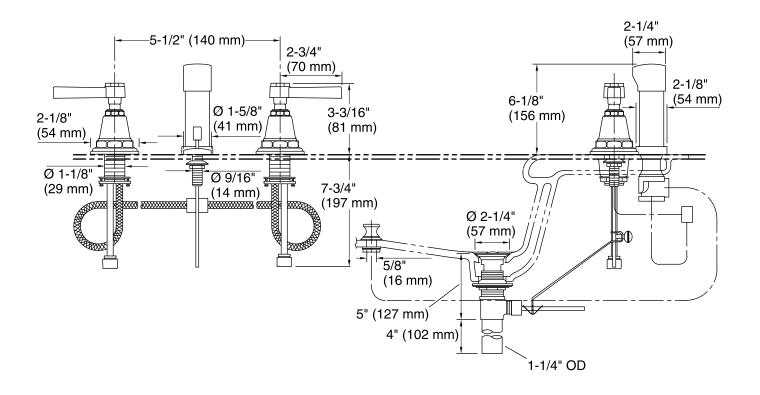

ons for easy installation.
- Pop-up drain with lift rod and tailpiece.
- Vertical spray.
- Fixture-mount transfer valve/vacuum breaker.
- Available with plain lever handles.
- Quarter-turn washerless ceramic disc valves.

### Material

- Metal construction.
- Brass valve bodies.



## Codes/Standards ASME A112.18.1/CSA B125.1

ASME A112.18.1/CSA B125.1 ASSE 1001

# **KOHLER® Faucet Lifetime Limited Warranty**

See website for detailed warranty information.

## **Available Color/Finishes**

Color tiles intended for reference only.

| Color | Code | Description              |
|-------|------|--------------------------|
|       | CP   | Polished Chrome          |
|       | SN   | Vibrant® Polished Nickel |
|       | BN   | Vibrant® Brushed Nickel  |





# Pinstripe® Bidet Faucet K-13142-4A



## **Technical Information**

All product dimensions are nominal.

#### **Notes**

Install this product according to the installation instructions.