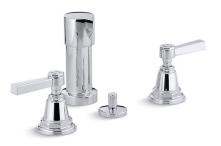

# Pinstripe® Bidet Faucet K-13142-4A

### **Features**

- Flexible connections for easy installation.
- Pop-up drain with lift rod and tailpiece.
- Vertical spray.
- Fixture-mount transfer valve/vacuum breaker.
- Available with plain lever handles.
- Quarter-turn washerless ceramic disc valves.

### Material

- Metal construction.
- Brass valve bodies.