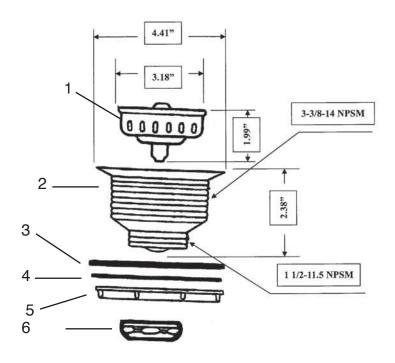

#### **Model Numbers**

PF250PC zinc nuts
PF250BRCP brass nuts

| No. | Description | PF250PC | PF250BRCP |
|-----|-------------|---------|-----------|
| 1   | Basket      | SS 430  | SS 430    |
| 2   | Body        | Brass   | Brass     |
| 3   | Washer      | Rubber  | Rubber    |
| 4   | Washer      | Paper   | Paper     |
| 5   | Lock nut    | Zinc    | Brass     |
| 6   | Slip nut    | Zinc    | Brass     |