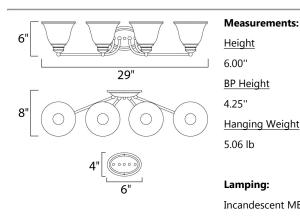

| <u>Height</u>       |                        | <u>Width</u>    | <u> </u>   | Extensi    | on            |   |
|---------------------|------------------------|-----------------|------------|------------|---------------|---|
| 6.00''              |                        | 29.00''         | 8          | 8.00''     |               |   |
| BP Height           |                        | <u>BP Width</u> |            |            |               |   |
| 4.25''              |                        | 6.25''          |            |            |               |   |
| Hanging Weight      |                        |                 |            |            |               |   |
| 5.06 lb             |                        |                 |            |            |               |   |
|                     |                        |                 |            |            |               |   |
| Lamping:            |                        |                 |            |            |               |   |
| Incandescent MB     | 4,600 Rated Lumens     |                 |            |            |               |   |
| 4.00 100W MB        | 2700 Color Temperature |                 |            |            |               |   |
| 400 total watt      | 2,500 Rated Life       |                 |            |            |               |   |
| Dimmable : Standard |                        |                 |            |            |               |   |
|                     |                        |                 |            |            |               |   |
| Shipping:           |                        |                 |            |            |               |   |
| Carton Weight       | Carton Width           |                 | Carton Hei | <u>ght</u> | Carton Length |   |
| 6.82 lb             | 8.07''                 |                 | 8.86''     |            | 26.77''       |   |
| Master Pack Qty     | UPC                    |                 | <u>UPS</u> |            |               |   |
| 1.0000              | 78320902020            | 7               | Yes        |            |               |   |
|                     |                        |                 |            |            |               | 1 |