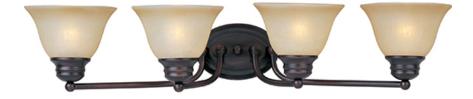

## Finish:

Oil Rubbed Bronze OI

**Glass:** Wilshire WS

Material:

Iron

Certification:

Damp Location Location

## Additional:

MB (Not Included) Lighting Direction: Both

253 NORTH VINELAND AVE. | CITY OF INDUSTRY, CA 91746 T. 626.956.4200 | F. 626.956.4225

maximlighting.com #Maximlighting

Always consult a qualified, licensed electrician before installation of any products....