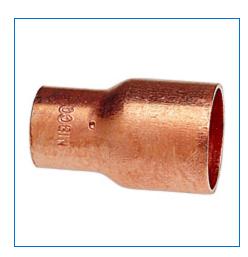

## Material Number 9001800, Reducing Coupling C x C - Wrot, 600

The reducing coupling features solder cups. The fitting provides a means of connecting larger size tube to smaller size tube. Please refer to NIBCO technical data sheets and catalogs for engineering and installation information. In addition to its inherent qualities of beauty, durability and low maintenance, copper's reusability makes it an ideal application in sustainable projects. NIBCO® copper fittings are manufactured in an ISO 9001 certified facility, and backed by a 50-year limited

+ more

| Specifications                  | <b>-</b>                                         |
|---------------------------------|--------------------------------------------------|
| UPC Code                        | 039923307521                                     |
| All Type of Item                | Fitting                                          |
| All Special Application         | Lead-Free*; ACR Air Conditioning / Refrigeration |
| Description                     | 600R 11/4X3/4 CXC REDUCING COUPLING WROT         |
| Global Item Classification Code | 10004024, Valves/Fittings - Water                |
| Туре                            | Coupling                                         |
| Connection Type                 | CxC                                              |
| Size                            | 1 1/4 x 3/4                                      |
| Material                        | Copper                                           |
| Nominal Size 1                  | 1 1/4                                            |
| Nominal Size 2                  | 3/4                                              |