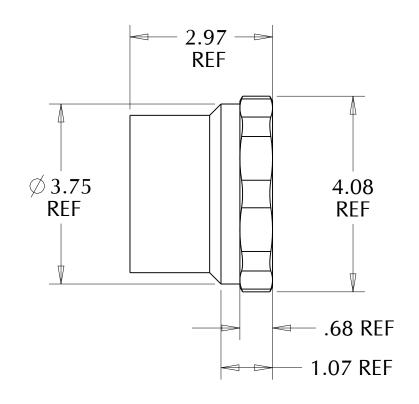

| MILELLED INDUCTORS  | INC |
|---------------------|-----|
| MUELLER INDUSTRIES, | INC |

|                                                                                                                                                 | MATERIAL:    | ITEM TYPE:              |
|-------------------------------------------------------------------------------------------------------------------------------------------------|--------------|-------------------------|
|                                                                                                                                                 | Copper       | WROT PRESSURE           |
| PROPRIETARY AND CONFIDENTIAL                                                                                                                    | COMMENTS:    | DESCRIPTION:            |
| THE INFORMATION CONTAINED IN THIS DRAWING IS THE SOLE PROPERTY OF MUELLER INDUSTRIES, INC.                                                      | Conforms to: | 3                       |
| ANY REPRODUCTION IN PART OR AS A WHOLE WITHOUT THE WRITTEN PERMISSION OF MUELLER INDUSTRIES IS PROHIBITTED.                                     | ASME B16.22  | ADAPTER FEMALE          |
| WRITEN TERMISSION OF MOLLELER INDUSTRIES IS TROTIBITIED.                                                                                        | ASME B1.20.1 | C x FPT                 |
| DISCLAIMER: DIMENSIONS ARE APPROXIMATE AND ARE                                                                                                  |              |                         |
| SUBJECT TO CHANGE WITHOUT NOTICE. ALL ASME DIMS ARE MINIMUM. LAY LENGTH DIMS ARE $\pm$ 0.06 ALL OTHER DIMS ARE NOMINAL. ALL DIMS ARE IN INCHES. |              | PART NO. W 01297 REV. A |
|                                                                                                                                                 |              |                         |