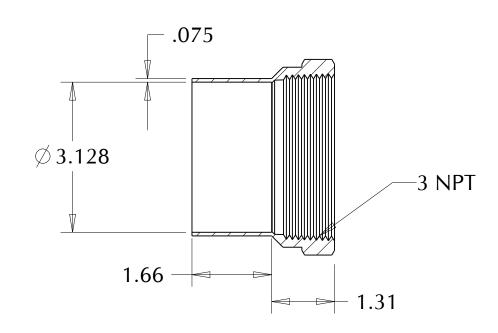

| MILELLED INDUCTORS  | INC |
|---------------------|-----|
| MUELLER INDUSTRIES, | INC |

|                                                                                                                                                 | MATERIAL:    | ITEM TYPE:              |
|-------------------------------------------------------------------------------------------------------------------------------------------------|--------------|-------------------------|
|                                                                                                                                                 | Copper       | WROT PRESSURE           |
| PROPRIETARY AND CONFIDENTIAL                                                                                                                    | COMMENTS:    | DESCRIPTION:            |
| THE INFORMATION CONTAINED IN THIS DRAWING IS THE SOLE PROPERTY OF MUELLER INDUSTRIES, INC.                                                      | Conforms to: | 3                       |
| ANY REPRODUCTION IN PART OR AS A WHOLE WITHOUT THE WRITTEN PERMISSION OF MUELLER INDUSTRIES IS PROHIBITTED.                                     | ASME B16.22  | ADAPTER FEMALE          |
| WRITEN TERMISSION OF MOLLELER INDUSTRIES IS TROTIBITIED.                                                                                        | ASME B1.20.1 | C x FPT                 |
| DISCLAIMER: DIMENSIONS ARE APPROXIMATE AND ARE                                                                                                  |              |                         |
| SUBJECT TO CHANGE WITHOUT NOTICE. ALL ASME DIMS ARE MINIMUM. LAY LENGTH DIMS ARE $\pm$ 0.06 ALL OTHER DIMS ARE NOMINAL. ALL DIMS ARE IN INCHES. |              | PART NO. W 01297 REV. A |
|                                                                                                                                                 |              |                         |