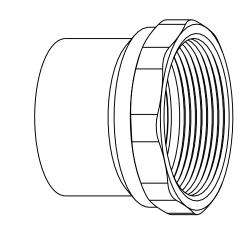

| MILELLED INDUCTORS  | INC |
|---------------------|-----|
| MUELLER INDUSTRIES, | INC |

|                                                                                                                                                 | MATERIAL:    | ITEM TYPE:              |
|-------------------------------------------------------------------------------------------------------------------------------------------------|--------------|-------------------------|
|                                                                                                                                                 | Copper       | WROT PRESSURE           |
| PROPRIETARY AND CONFIDENTIAL                                                                                                                    | COMMENTS:    | DESCRIPTION:            |
| THE INFORMATION CONTAINED IN THIS DRAWING IS THE SOLE PROPERTY OF MUELLER INDUSTRIES, INC.                                                      | Conforms to: | 3                       |
| ANY REPRODUCTION IN PART OR AS A WHOLE WITHOUT THE WRITTEN PERMISSION OF MUELLER INDUSTRIES IS PROHIBITTED.                                     | ASME B16.22  | ADAPTER FEMALE          |
| WRITEN TERMISSION OF MOLLELER INDUSTRIES IS TROTIBITIED.                                                                                        | ASME B1.20.1 | C x FPT                 |
| DISCLAIMER: DIMENSIONS ARE APPROXIMATE AND ARE                                                                                                  |              |                         |
| SUBJECT TO CHANGE WITHOUT NOTICE. ALL ASME DIMS ARE MINIMUM. LAY LENGTH DIMS ARE $\pm$ 0.06 ALL OTHER DIMS ARE NOMINAL. ALL DIMS ARE IN INCHES. |              | PART NO. W 01297 REV. A |
|                                                                                                                                                 |              |                         |