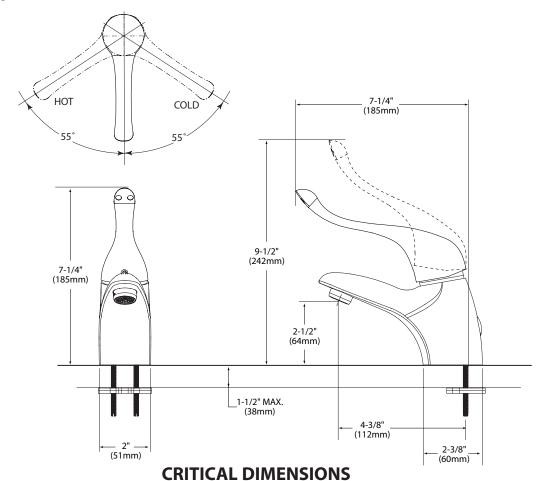

### **OPERATION**

- 6" lever handle w/red and blue temperature indicators
- Temperature controlled by 110° arc of handle travel

## **WARRANTY**

Warranted for 5 years against materials or manufacturing defects

Single Handle Lavatory Faucet Less Drain

**Model:** 8418

**NOTE:** THIS FAUCET IS DESIGNED TO BE INSTALLED THROUGH 1 HOLE 1-3/8" MIN. DIA.

(DO NOT SCALE)