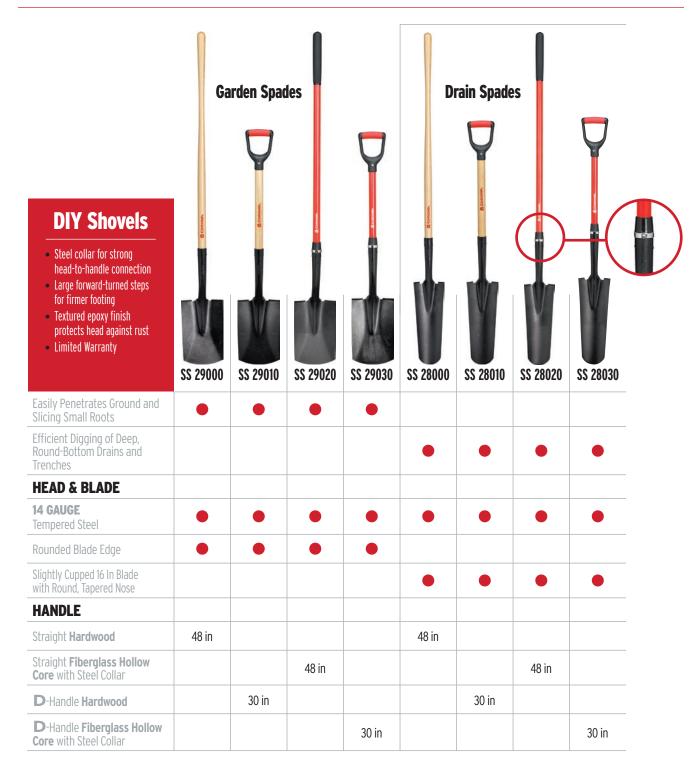

# **DIY SPADES**



### VALUE SHOVELS All Value Tools carry a 1-year limited warranty

## LIGHT-DUTY #2 ROUND POINT SHOVEL SS 10000 | 46 IN WOOD HANDLE

- 16-gauge tempered steel blade
- Round point allows easy penetration of a variety of materials

# LIGHT-DUTY #2 SQUARE POINT SHOVEL SS 11000 | 46 IN WOOD HANDLE

- 16-gauge tempered steel blade
- Square-head design for efficient lifting and moving of loose material

### LIGHT-DUTY FLORAL SHOVEL SS 47000 | 42 IN HARDWOOD HANDLE

- 16-gauge tempered steel blade
- Small 6 in x 8 in round point head design for easier use in gardens and tight spaces

**STEEL THICKNESS:** The LARGER the gauge number, the THINNER and lighter the blade.