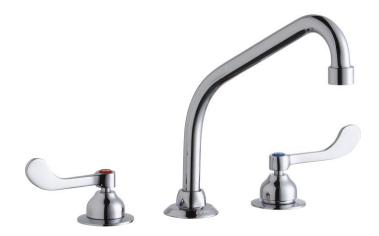

## PRODUCT SPECIFICATIONS

Food Service Deck Mount Faucet. Faucet has a flow rate of 1.5 GPM, and is made of Chrome Plated Brass material, with a Quarter Turn Ceramic Disc valve. Faucet requires 3 faucet holes.

| Mounting Type:      | Deck Mount                   |
|---------------------|------------------------------|
| Special Features:   | Low Flow                     |
|                     | Solid Brass Construction     |
|                     | Spout swing restriction pin  |
| Finish:             | Chrome (CR)                  |
| Handle Type:        | 4" Wristblade Handle         |
| Deck Clearance:     | 5-11/16"                     |
| Spout Reach:        | 8"                           |
| Spout Height:       | 8-3/16"                      |
| Hole Drillings:     | 3                            |
| Material:           | Chrome Plated Brass          |
| Valve Type:         | Quarter Turn Ceramic Disc    |
| Valve Connection:   | 3/8" Female Compression Hose |
|                     | Assembly                     |
| Flow Rate:          | 1.5 GPM                      |
| Faucet Hole Spread: | 8"                           |
| Spout Type:         | High Arc                     |