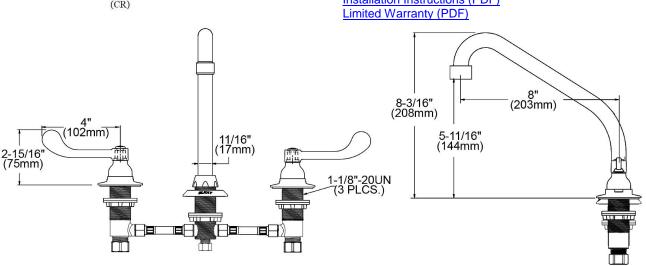

| Mounting Type:      | Deck Mount                   |
|---------------------|------------------------------|
| Special Features:   | Low Flow                     |
|                     | Solid Brass Construction     |
|                     | Spout swing restriction pin  |
| Finish:             | Chrome (CR)                  |
| Handle Type:        | 4" Wristblade Handle         |
| Deck Clearance:     | 5-11/16"                     |
| Spout Reach:        | 8"                           |
| Spout Height:       | 8-3/16"                      |
| Hole Drillings:     | 3                            |
| Material:           | Chrome Plated Brass          |
| Valve Type:         | Quarter Turn Ceramic Disc    |
| Valve Connection:   | 3/8" Female Compression Hose |
|                     | Assembly                     |
| Flow Rate:          | 1.5 GPM                      |
| Faucet Hole Spread: | 8"                           |
| Spout Type:         | High Arc                     |