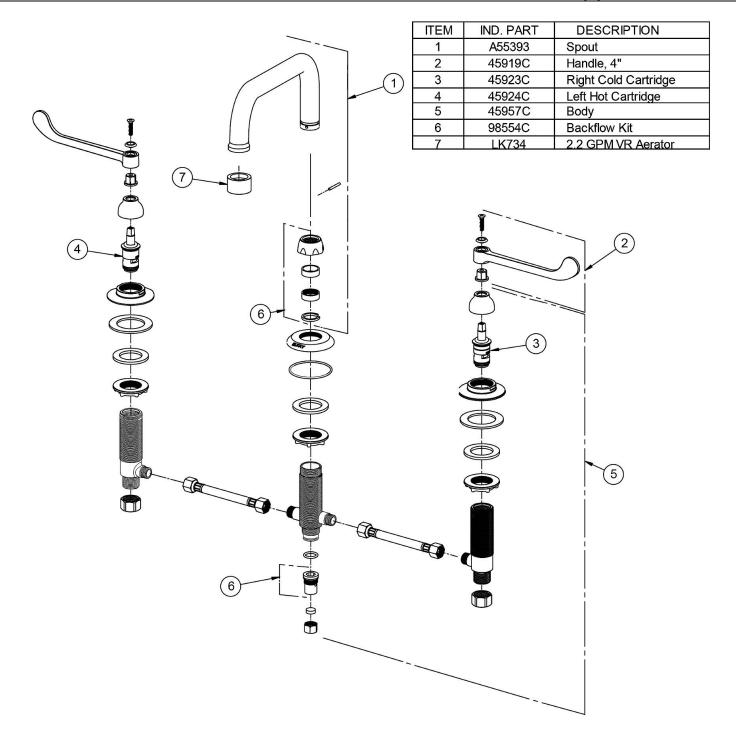

**Special Note:** 1.5 GPM VR aerator installed with 2.2 and .5 GPM inserts included