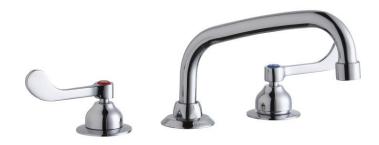

## PRODUCT SPECIFICATIONS

Food Service Deck Mount Faucet. Faucet has a flow rate of 1.5 GPM, and is made of Chrome Plated Brass material, with a Quarter Turn Ceramic Disc valve. Faucet requires 3 faucet holes.

| Mounting Type:      | Deck Mount                   |
|---------------------|------------------------------|
| Special Features:   | Low Flow                     |
|                     | Solid Brass Construction     |
|                     | Spout swing restriction pin  |
| Finish:             | Chrome (CR)                  |
| Handle Type:        | 4" Wristblade Handle         |
| Deck Clearance:     | 3-1/8"                       |
| Spout Reach:        | 8"                           |
| Spout Height:       | 5-11/16"                     |
| Hole Drillings:     | 3                            |
| Material:           | Chrome Plated Brass          |
| Valve Type:         | Quarter Turn Ceramic Disc    |
| Valve Connection:   | 3/8" Female Compression Hose |
|                     | Assembly                     |
| Flow Rate:          | 1.5 GPM                      |
| Faucet Hole Spread: | 8"                           |
| Spout Type:         | Arc Tube                     |