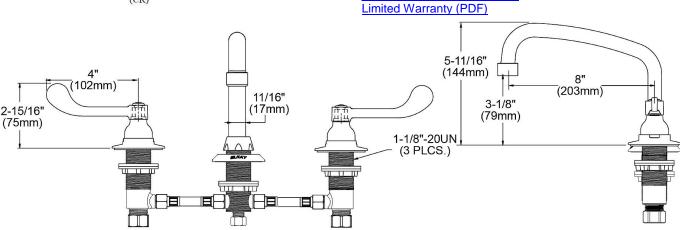

| Mounting Type:      | Deck Mount                   |
|---------------------|------------------------------|
| Special Features:   | Low Flow                     |
|                     | Solid Brass Construction     |
|                     | Spout swing restriction pin  |
| Finish:             | Chrome (CR)                  |
| Handle Type:        | 4" Wristblade Handle         |
| Deck Clearance:     | 3-1/8"                       |
| Spout Reach:        | 8"                           |
| Spout Height:       | 5-11/16"                     |
| Hole Drillings:     | 3                            |
| Material:           | Chrome Plated Brass          |
| Valve Type:         | Quarter Turn Ceramic Disc    |
| Valve Connection:   | 3/8" Female Compression Hose |
|                     | Assembly                     |
| Flow Rate:          | 1.5 GPM                      |
| Faucet Hole Spread: | 8"                           |
| Spout Type:         | Arc Tube                     |