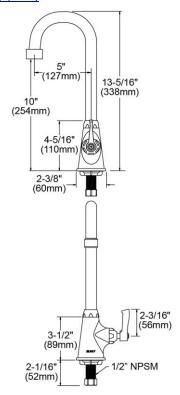

| Mounting Type:    | Deck Mount                       |
|-------------------|----------------------------------|
| Special Features: | Low Flow                         |
|                   | Solid Brass Construction         |
|                   | Spout swing restriction pin      |
| Finish:           | Chrome (CR)                      |
| Handle Type:      | 2" Lever Handle                  |
| Deck Clearance:   | 10"                              |
| Spout Reach:      | 5"                               |
| Spout Height:     | 13-5/16"                         |
| Hole Drillings:   | 1                                |
| Material:         | Chrome Plated Brass              |
| Valve Type:       | Quarter Turn Ceramic Disc - Cold |
| Valve Connection: | 1/2"-14 NPSM                     |
| Flow Rate:        | 1.5 GPM                          |
| Spout Type:       | Gooseneck                        |