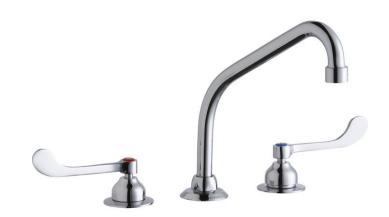

## **PRODUCT SPECIFICATIONS**

Food Service Deck Mount Faucet. Faucet has a flow rate of 1.5 GPM, and is made of Chrome Plated Brass material, with a Quarter Turn Ceramic Disc valve. Faucet requires 3 faucet holes.

## Food Service Deck Mount Faucet Model(s) LK800HA08T6

AMERICAN PRIDE. A LIFETIME TRADITION. Like your family, the Elkay family has values and traditions that endure. For almost a century, Elkay has been a family-owned and operated company, providing thousands of jobs that support our families and communities.