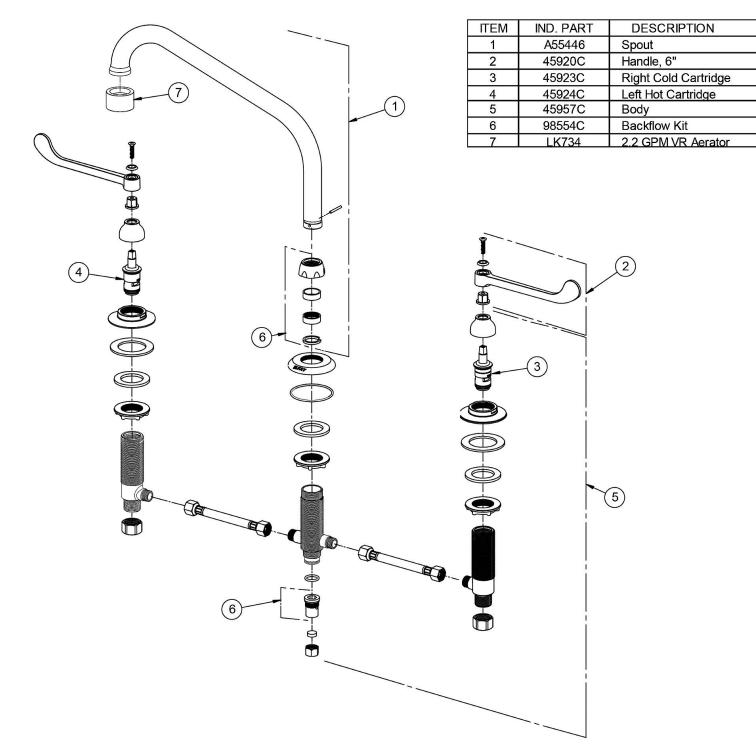

Special Note: 1.5 GPM VR aerator installed with 2.2 and .5 GPM inserts included

Chrome

(CR)

**Product Compliance:** 

ADA & ICC A117.1 ASME A112.18.1/CSA B125.1 NSF 61 NSF 372 (lead free)

Clean and Care Manual (PDF) Installation Instructions (PDF) Limited Warranty (PDF)

| PART:     | _QTY: |
|-----------|-------|
| PROJECT:  |       |
| CONTACT:  |       |
| DATE:     |       |
| NOTES:    |       |
| APPROVAL: |       |