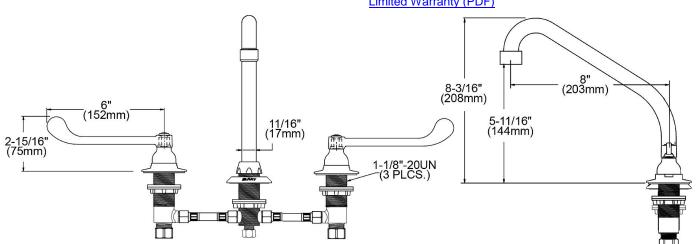

| Mounting Type:      | Deck Mount                   |  |
|---------------------|------------------------------|--|
| Special Features:   | Low Flow                     |  |
|                     | Solid Brass Construction     |  |
|                     | Spout swing restriction pin  |  |
| Finish:             | Chrome (CR)                  |  |
| Handle Type:        | 6" Wristblade Handle         |  |
| Deck Clearance:     | 5-11/16"                     |  |
| Spout Reach:        | 8"                           |  |
| Spout Height:       | 8-3/16"                      |  |
| Hole Drillings:     | 3                            |  |
| Material:           | Chrome Plated Brass          |  |
| Valve Type:         | Quarter Turn Ceramic Disc    |  |
| Valve Connection:   | 3/8" Female Compression Hose |  |
|                     | Assembly                     |  |
| Flow Rate:          | 1.5 GPM                      |  |
| Faucet Hole Spread: | 8"                           |  |
| Spout Type:         | High Arc                     |  |