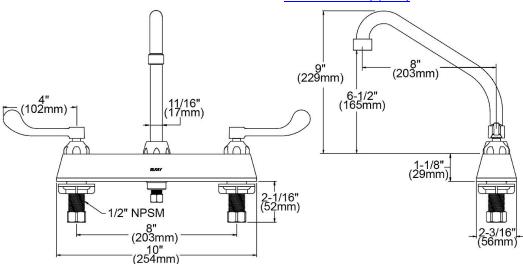

| Mounting Type:      | Deck Mount                |
|---------------------|---------------------------|
| Special Features:   | Low Flow                  |
|                     | Solid Brass Construction  |
| Finish:             | Chrome (CR)               |
| Handle Type:        | 4" Wristblade Handle      |
| Deck Clearance:     | 6-1/2"                    |
| Spout Reach:        | 8"                        |
| Spout Height:       | 9"                        |
| Hole Drillings:     | 3                         |
| Material:           | Chrome Plated Brass       |
| Valve Type:         | Quarter Turn Ceramic Disc |
| Valve Connection:   | 1/2" NPSM Male            |
| Flow Rate:          | 1.5 GPM                   |
| Faucet Hole Spread: | 8"                        |
| Spout Type:         | High Arc                  |