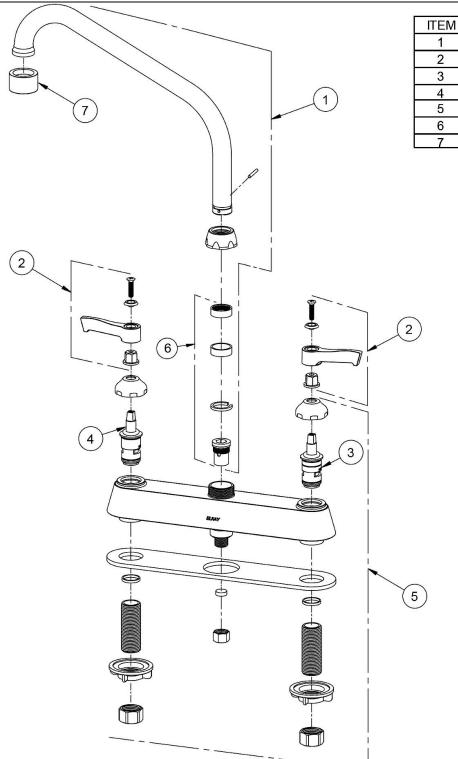

Spout Handle, 4"

Body

IND. PART A55446

45919C

45923C

45924C

45914C

98554C

LK734

1

2

3

4

5

6

**DESCRIPTION** 

Right Cold Cartridge

2.2 GPM VR Aerator

Left Hot Cartridge

Backflow Kit

In keeping with our policy of continuing product improvement, Elkay reserves the right to change product specifications without notice. Please visit elkay.com for the most current version of Elkay product specification sheets. This specification describes an Elkay product with design, quality, and functional benefits to the user. When making a comparison of other producers' offerings, be certain these features are not overlooked.