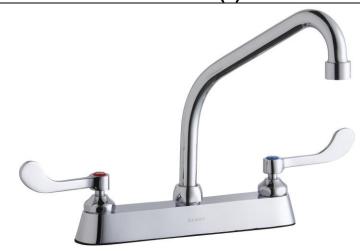

## PRODUCT SPECIFICATIONS

Food Service Deck Mount Faucet. Faucet has a flow rate of 1.5 GPM, and is made of Chrome Plated Brass material, with a Quarter Turn Ceramic Disc valve. Faucet requires 3 faucet holes.

| Mounting Type:      | Deck Mount                |
|---------------------|---------------------------|
| Special Features:   | Low Flow                  |
|                     | Solid Brass Construction  |
| Finish:             | Chrome (CR)               |
| Handle Type:        | 4" Wristblade Handle      |
| Deck Clearance:     | 6-1/2"                    |
| Spout Reach:        | 8"                        |
| Spout Height:       | 9"                        |
| Hole Drillings:     | 3                         |
| Material:           | Chrome Plated Brass       |
| Valve Type:         | Quarter Turn Ceramic Disc |
| Valve Connection:   | 1/2" NPSM Male            |
| Flow Rate:          | 1.5 GPM                   |
| Faucet Hole Spread: | 8"                        |
| Spout Type:         | High Arc                  |