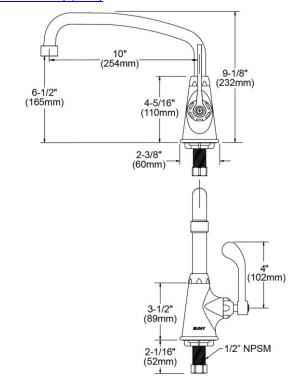

| Mounting Type:    | Deck Mount                       |
|-------------------|----------------------------------|
| Special Features: | Low Flow                         |
|                   | Solid Brass Construction         |
|                   | Spout swing restriction pin      |
| Finish:           | Chrome (CR)                      |
| Handle Type:      | 4" Wristblade Handle             |
| Deck Clearance:   | 6-1/2"                           |
| Spout Reach:      | 10"                              |
| Spout Height:     | 9-1/8"                           |
| Hole Drillings:   | 1                                |
| Material:         | Chrome Plated Brass              |
| Valve Type:       | Quarter Turn Ceramic Disc - Cold |
| Valve Connection: | 1/2"-14 NPSM                     |
| Flow Rate:        | 1.5 GPM                          |
| Spout Type:       | Arc Tube                         |