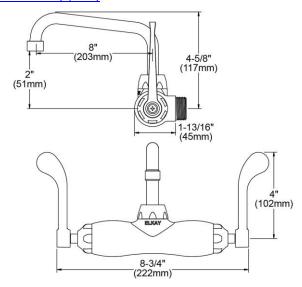

| Mounting Type:      | Wall Mount                     |
|---------------------|--------------------------------|
| Special Features:   | Low Flow                       |
|                     | Solid Brass Construction       |
|                     | Spout swing restriction pin    |
| Finish:             | Chrome (CR)                    |
| Handle Type:        | 4" Wristblade Handle           |
| Deck Clearance:     | 2"                             |
| Spout Reach:        | 8"                             |
| Spout Height:       | 4-5/8"                         |
| Hole Drillings:     | 2                              |
| Material:           | Chrome Plated Brass            |
| Valve Type:         | Quarter Turn Ceramic Disc      |
| Valve Connection:   | Offset Adj 1/2" NPT Female Inl |
| Flow Rate:          | 1.5 GPM                        |
| Faucet Hole Spread: | 8"                             |
| Spout Type:         | Tube Spout                     |