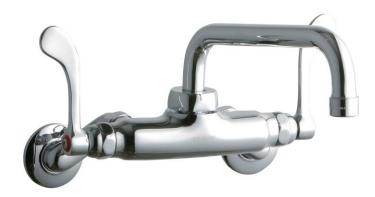

## PRODUCT SPECIFICATIONS

Food Service Wall Mount Faucet. Faucet has a flow rate of 1.5 GPM, and is made of Chrome Plated Brass material, with a Quarter Turn Ceramic Disc valve. Faucet requires 2 faucet holes.

| Mounting Type:      | Wall Mount                     |
|---------------------|--------------------------------|
| Special Features:   | Low Flow                       |
|                     | Solid Brass Construction       |
|                     | Spout swing restriction pin    |
| Finish:             | Chrome (CR)                    |
| Handle Type:        | 4" Wristblade Handle           |
| Deck Clearance:     | 2"                             |
| Spout Reach:        | 8"                             |
| Spout Height:       | 4-5/8"                         |
| Hole Drillings:     | 2                              |
| Material:           | Chrome Plated Brass            |
| Valve Type:         | Quarter Turn Ceramic Disc      |
| Valve Connection:   | Offset Adj 1/2" NPT Female Inl |
| Flow Rate:          | 1.5 GPM                        |
| Faucet Hole Spread: | 8"                             |
| Spout Type:         | Tube Spout                     |