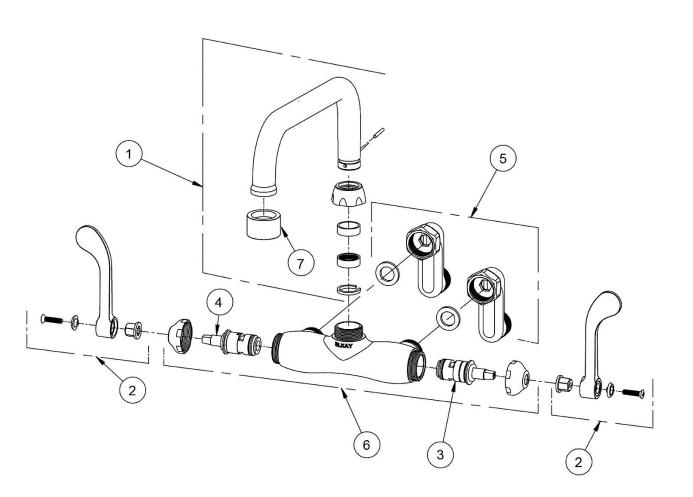

| · · · · · · · · · · · · · · · · · · · |           |                      |
|---------------------------------------|-----------|----------------------|
| ITEM                                  | IND. PART | DESCRIPTION          |
| 1                                     | A55408    | Spout                |
| 2                                     | 45919C    | Handle, 4"           |
| 3                                     | 45923C    | Right Cold Cartridge |
| 4                                     | 45924C    | Left Hot Cartridge   |
| 5                                     | A55413    | 2" Adjustable Inlet  |
| 6                                     | 45913C    | Body                 |
| 7                                     | LK734     | 2.2 GPM VR Aerator   |