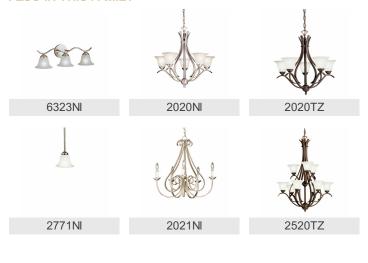

| Lamp Type                                       | G                        |
| Light Source                                    | Incandescent             |
| Max or Nominal Watt                             | 100W                     |
| # of Bulbs/LED Modules                          | 1                        |

#### Mounting/Installation

Install Glass Up or Down Interior/Exterior Location Rating Mounting Style Mounting Weight

Socket Type

Socket Wire

Yes Interior Damp Wall Mount 1.50 LBS

Medium 150"

## **FIXTURE ATTRIBUTES**

Housing Diffuser Description Primary Material

**Finish Options** 

Etched Seeded STEEL

6719NI

**Brushed Nickel** 

783927161190

Transitional

**Product/Ordering Information** 

SKU Finish Style UPC

Brushed Nickel

Tannery Bronze

## ALSO IN THIS FAMILY



6719NI