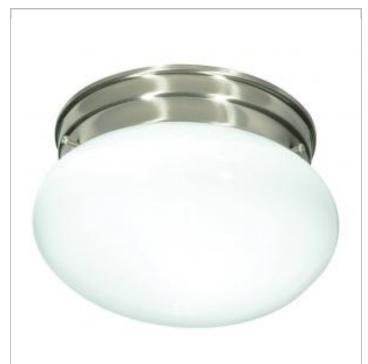

## **NUVO SF76-601**

1 LIGHT 8" MUSHROOM FLUSH

Notes

[www] 03-22-2021 04:50:59

| General                   |                |
|---------------------------|----------------|
| Status                    | Active         |
| Finish                    | Brushed Nickel |
| Style                     | Traditional    |
| Number of Lamps           | 1              |
| Height (in.)              | 5.00           |
| Width (in.)               | 7.50           |
| Indoor or Outdoor Fixture | Indoor         |

| Specifications    |              |
|-------------------|--------------|
| Base              | Medium       |
| Bulb Type         | Incandescent |
| Max Wattage       | 60           |
| Voltage           | 120V         |
| Bulb Included     | No           |
| Glass Description | White        |
| Weight (lb.)      | 1.56         |
| Fixture Type      | Flush Mount  |
| Fixture Material  | Steel        |