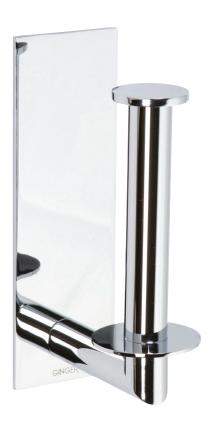

## **SURFACE**

JONI ACE

**Toilet Tissue Holder** 

2807

#### **Features**

- Solid brass construction
- Single-post, vertical open roller design
- Complements Surface product series