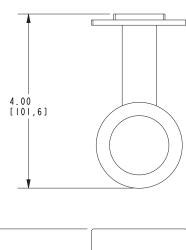

#### **Features**

- Solid brass construction
- Single-post, vertical open roller design
- Complements Surface product series

## Product Specification: Add "Color / Finish" Suffix to Model Number Below

The Toilet Tissue Holder shall be made of solid brass construction and incorporate a single-post, vertical open roller design. Toilet Tissue Holder shall complement Ginger Surface product series. Toilet Tissue Holder shall be Ginger Model 2807/\_\_\_\_.