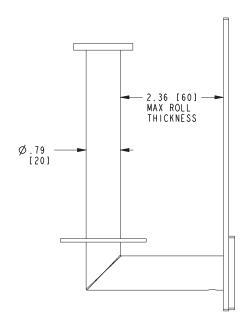

#### **Features**

- Solid brass construction
- Single-post, vertical open roller design
- Complements Surface product series

## Product Specification: Add "Color / Finish" Suffix to Model Number Below

The Toilet Tissue Holder shall be made of solid brass construction and incorporate a single-post, vertical open roller design. Toilet Tissue Holder shall complement Ginger Surface product series. Toilet Tissue Holder shall be Ginger Model 2807/\_\_\_\_.