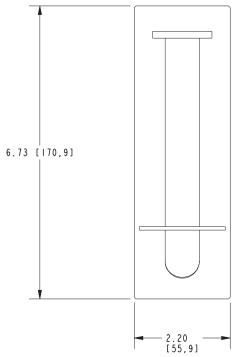

#### **Features**

- Solid brass construction
- Single-post, vertical open roller design
- Complements Surface product series

## Product Specification: Add "Color / Finish" Suffix to Model Number Below

The Toilet Tissue Holder shall be made of solid brass construction and incorporate a single-post, vertical open roller design. Toilet Tissue Holder shall complement Ginger Surface product series. Toilet Tissue Holder shall be Ginger Model 2807/\_\_\_\_.