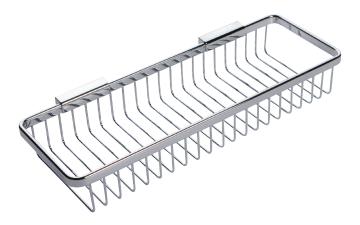

## HOTELIER

Basket

552G

#### Features

- Solid brass frame
- Basket extends approximately 5-9/16" from the wall
- Basket has a running length of approximately 15-3/8"

### Product Specification: Add "Color / Finish" Suffix to Model Number Below

The Basket shall be of solid brass construction. Basket Shelf shall incorporate a projected depth of approximately 5-9/16" from the wall a running length of approximately 15-3/8". Basket shall be Ginger Model 552G/\_\_\_\_\_.