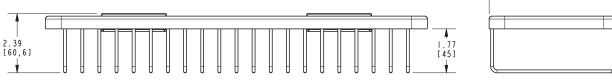

#### Features

- Solid brass frame
- Basket extends approximately 5-9/16" from the wall
- Basket has a running length of approximately 15-3/8"

### Product Specification: Add "Color / Finish" Suffix to Model Number Below

The Basket shall be of solid brass construction. Basket Shelf shall incorporate a projected depth of approximately 5-9/16" from the wall a running length of approximately 15-3/8". Basket shall be Ginger Model 552G/\_\_\_\_\_.