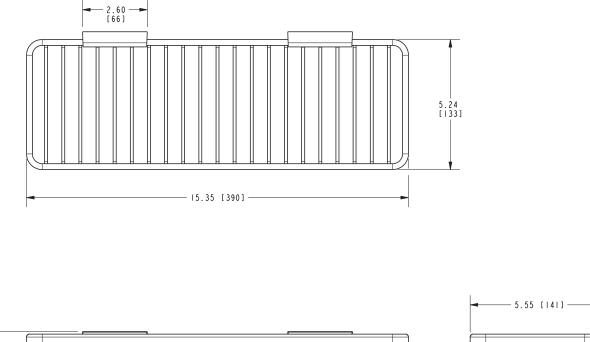

#### Features

- Solid brass frame
- Basket extends approximately 5-9/16" from the wall
- Basket has a running length of approximately 15-3/8"

### Product Specification: Add "Color / Finish" Suffix to Model Number Below

The Basket shall be of solid brass construction. Basket Shelf shall incorporate a projected depth of approximately 5-9/16" from the wall a running length of approximately 15-3/8". Basket shall be Ginger Model 552G/\_\_\_\_\_.