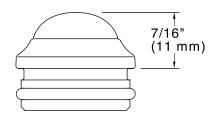

ruction.





### Codes/Standards

ASME A112.18.1/CSA B125.1

# KOHLER<sup>®</sup> Faucet Lifetime Limited Warranty

See website for detailed warranty information.

### Available Color/Finishes

Color tiles intended for reference only.

| Color      | Code | Description              |
|------------|------|--------------------------|
|            | CP   | Polished Chrome          |
|            | SN   | Vibrant® Polished Nickel |
| $\bigcirc$ | AF   | Vibrant® French Gold     |
| $\bigcirc$ | PB   | Vibrant® Polished Brass  |
|            | G    | Brushed Chrome           |
|            | BN   | Vibrant® Brushed Nickel  |
|            | BV   | Vibrant® Brushed Bronze  |
| ۹          | 2BZ  | Oil-Rubbed Bronze        |
|            | BKB  | Brushed Black            |



# KOHLER. Faucets





## Technical Information

All product dimensions are nominal.

## **Notes** Install this product according to the installation guide.