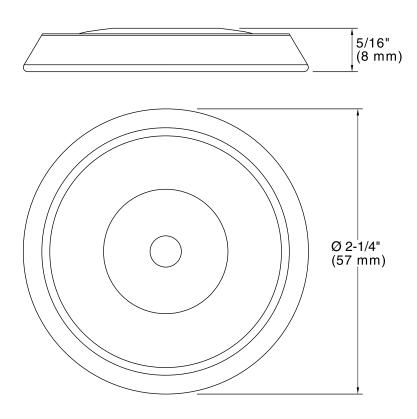

struction.





### Codes/Standards

ASME A112.18.1/CSA B125.1

# KOHLER<sup>®</sup> Faucet Lifetime Limited Warranty

See website for detailed warranty information.

### Available Color/Finishes

Color tiles intended for reference only.

| Color      | Code | Description              |
|------------|------|--------------------------|
|            | CP   | Polished Chrome          |
|            | SN   | Vibrant® Polished Nickel |
| $\bigcirc$ | AF   | Vibrant® French Gold     |
| $\bigcirc$ | PB   | Vibrant® Polished Brass  |
|            | G    | Brushed Chrome           |
|            | BN   | Vibrant® Brushed Nickel  |
|            | BV   | Vibrant® Brushed Bronze  |
| ۹          | 2BZ  | Oil-Rubbed Bronze        |
|            | BKB  | Brushed Black            |



# KOHLER. Faucets





## Technical Information

All product dimensions are nominal.

## **Notes** Install this product according to the installation guide.