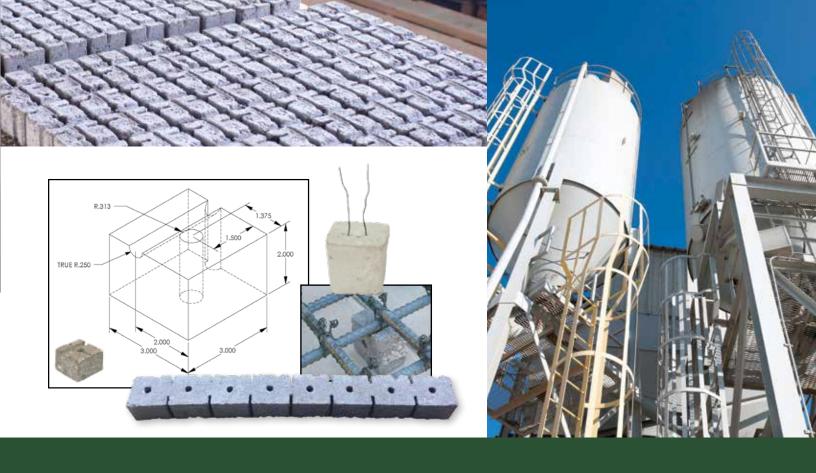

## Concrete Spacer Bricks

| Application:  | On-Grade or Below-Grade,<br>Metal Decks, Side-Form Spacers                       |                   |  |
|---------------|----------------------------------------------------------------------------------|-------------------|--|
| Cover Height: | From 2"-3"                                                                       |                   |  |
| Features:     | Minimum of 4000 PSI. Additional strength available. Contact us for more details. |                   |  |
| Order Code    | Dimensions                                                                       | Bricks Per Pallet |  |
| CWD233        | 2×3×3                                                                            | 2240              |  |
| CWD333        | 3×3×3                                                                            | 1600              |  |
| CWD333W       | 3×3×3 w/ wire                                                                    | 1521              |  |
| CWD233W       | 2×3×3 w/wire                                                                     | 1521              |  |
| C448          | 4×4×8                                                                            | 360               |  |

Pallet weighs 3058 lbs each, 14 pallets per truckload.

## How can we help you?

American MAATCO Concrete Spacer Bricks are used for a variety of construction projects and meet the needs of concrete professionals. Our goal is to manufacture the highest quality concrete products to service the construction industry.