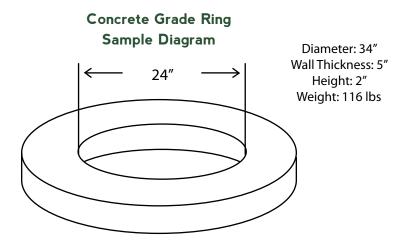

## Grade Rings

**Quality Products.** American MAATCO is a manufacturer of drycast and wetcast concrete grade rings and lift hole plugs. We offer a wide variety of grade rings to suit your needs from manholes to frame riser installations. Our grade rings are used for new construction or rehab work.

All our grade rings meet ASTM C-478 standard. Additional sizes available.