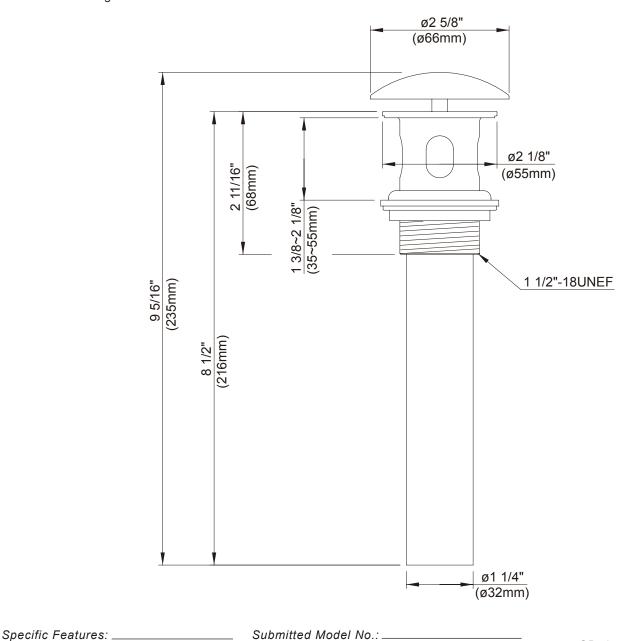

# **1 1/2" DRAIN WITH OVERFLOW WITH COVER AND GRID STRAINER**

D495008

## Description

• Lavatory drain with grid strainer and decorative cover for lavatory sinks with overflow.