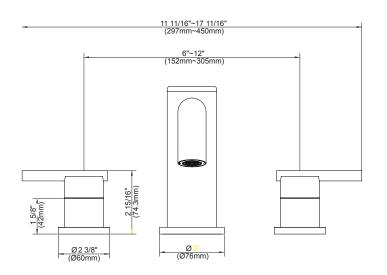

#### Model

D305658T

## **Description**

- 2 handle with solid brass spout

- Slip spout mounting
  Fits 1 3/8" to 1 1/2" diameter mounting hole
  Use with valve: D210000BT (10" CC Fixed) or D215000BT (Widespread)