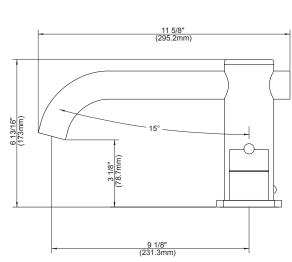

#### Model

D305658T

## **Description**

- 2 handle with solid brass spout

- Slip spout mounting
  Fits 1 3/8" to 1 1/2" diameter mounting hole
  Use with valve: D210000BT (10" CC Fixed) or D215000BT (Widespread)