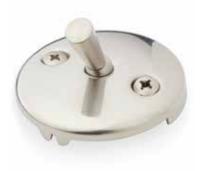

## OVERFLOW COVER PLATE

WITH TRIP LEVER SKU: 446721

## FEATURES

Material: Solid Brass Product Finish: Brushed Nickel Length: 3-1/8" Width: 2" Height: 3-1/8" Constructed of solid brass, ensuring reliability and durability Adapts to most trip waste assemblies. Diameter: 3-1/8". Maximum Tub Thickness: 3-1/8". Handle Length: 1-5/16". SIGNATURE HARDWARE LIFETIME WARRANTY See website for warranty information