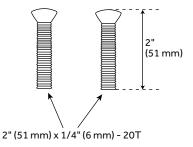

## FEATURES

Material: Solid Brass Product Finish: Brushed Nickel Length: 3-1/8" Width: 2" Height: 3-1/8" Constructed of solid brass, ensuring reliability and durability Adapts to most trip waste assemblies. Diameter: 3-1/8". Maximum Tub Thickness: 3-1/8". Handle Length: 1-5/16". SIGNATURE HARDWARE LIFETIME WARRANTY See website for warranty information