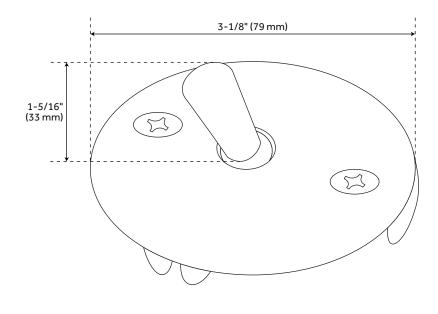

## FEATURES

Material: Solid Brass Product Finish: Brushed Nickel Length: 3-1/8" Width: 2" Height: 3-1/8" Constructed of solid brass, ensuring reliability and durability Adapts to most trip waste assemblies. Diameter: 3-1/8". Maximum Tub Thickness: 3-1/8". Handle Length: 1-5/16". SIGNATURE HARDWARE LIFETIME WARRANTY See website for warranty information