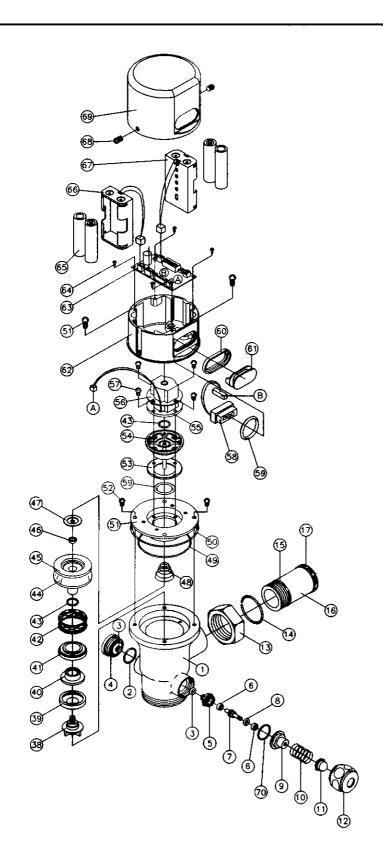

| NO | DESCRIPTION                           | PART NO.                |
|----|---------------------------------------|-------------------------|
| 1  | Body                                  | H8-01D-0301E            |
| 2  | 0-Ring(H017)                          | HC-014-02               |
| 3  | 0-Ring(H007) *2                       |                         |
| 4  | Back Cover                            | H8-01D-0404             |
| 5  | Seat                                  | H8-01B-0407             |
| 6  | Seat Rubber *2                        | H8-01-0408              |
| 7  | Button Axle                           | H8-01B-0401D            |
| 8  | O-Ring(H007)                          | HC-014-31A              |
| 9  | Axle Cap                              | H8-01B-0403A            |
| 10 | Spring                                | HC~003-08               |
| 11 | Push Button                           | H8-01D-0406A            |
| 12 | Push Button Nut                       | H8-01D-0402C            |
| 13 | Lock Nut                              | H8-03D-04C              |
| 14 | Retainer Ring                         | H8-03-11                |
| 15 | 0-Ring(H122)                          | HC-014-12A              |
| 16 |                                       | H8-03D-01C              |
| 17 | 0-Ring(H123)                          | HC-014-21               |
|    | Guide Pin                             | H8-018-0106F            |
|    | Rubber Seal                           | H8-01-0104C             |
|    | Metal Bushing                         | H8-01B-0110             |
|    | Filter Seat                           | H8-01B-0103D            |
| 42 | Filter Screen                         | H8-01-0102A             |
|    | 0-Ring(H013) *2                       | HC-014-03               |
| 44 | Rubber                                | H8-01-010 <b>BA</b>     |
| 45 | Control Disc Body                     |                         |
|    | Axis Rubber                           | H8-01-0408              |
| 47 |                                       | H8-01-0111              |
| 48 | Control Disc Spring                   | HC-003-03               |
|    | 0-Ring(H035)                          | HC-014-19               |
|    | 0-Ring(H040)                          | HC-014-67               |
| 51 | Valve Seat                            | B8-02B-01E              |
| 52 | Screw *6                              | HC-013-04               |
|    | Rubber Gasket                         | HB-05-05                |
|    | Plastic Seat INSERT                   |                         |
| 55 | Coil                                  | HB-04B-E                |
| 56 | Gasket                                | B86-01-04               |
| 57 | Screw and Washer *4                   | HC-013-35A              |
| 58 | Sensor Eye & Cable                    | PC-006-29               |
|    | 0-Ring(H118) *2                       | HC-014-16               |
| 60 | Seal                                  | B8-10-02                |
| 61 | Sensor Mask                           | PC-004-31A              |
| 62 | Plastic Ring                          | B8-10-01B               |
|    | P.C.B                                 | PC-001B-45E             |
|    | Screw *4                              | HC-013-63               |
| 65 | Alkaline Battery *4                   | HB-09-04A               |
| 66 | Battery Holder                        | HB-09-03H               |
| 67 | Battery Holder                        | HB-09-03G               |
| 68 | Screw *2                              |                         |
| 69 | Cover                                 | HC-013-62<br>B8-03D-01C |
| 70 | 0-Ring(H018)                          | HC-014-09               |
|    | · · · · · · · · · · · · · · · · · · · |                         |
|    |                                       |                         |