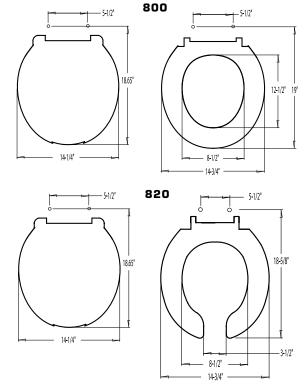

### **800STS**

Extra heavy-duty, closed front with cover for elongated bowl. Stainless steel hinge.

### **820STS**

Extra heavy-duty, open front with cover for elongated bowl. Stainless steel hinge.