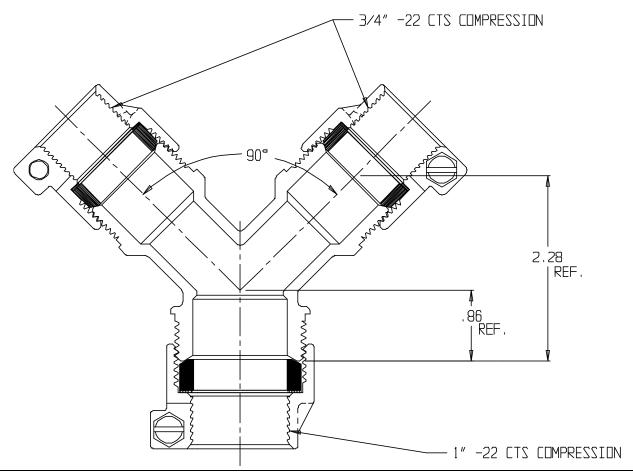

## SUBMITTAL DATA SHEET

NL Service Fitting - 708YS22 1 x 3/4

-22 CTS Compression x -22 CTS Compression

## SUBMITTAL INFORMATION

- Manufactured in compliance with ANSI/AWWA C800 (latest revision)
- Brass components in contact with potable water conform to ASTM B584, UNS C89833 (latest revision) and identified with "NL"
- Certified to NSF/ANSI 61 and NSF/ANSI 372
- Brass components not in contact with potable water conform to ASTM B62 and ASTM B584, UNS C83600 -85-5-5-5 (latest revision)
- Large wrench flats provided for proper installation
- Insert stiffeners required on all flexible plastic connections