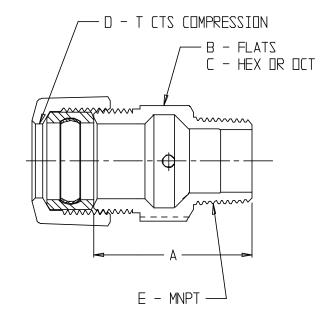

## NL Service Fitting – 74753T

T CTS Compression x MNPT

| MODEL  | SIZE          | А    | В    | С   | D     | Е     |
|--------|---------------|------|------|-----|-------|-------|
| 74753T | 3/4           | 1.91 | 1.34 | ОСТ | 3/4   | 3/4   |
| 74753T | 3/4 X 1/2     | 2.00 | 1.38 | HEX | 3/4   | 1/2   |
| 74753T | 3/4 X 1       | 1.95 | 1.32 | ПСТ | 3/4   | 1     |
| 74753T | 1             | 2.44 | 1.38 | ОСТ | 1     | 1     |
| 74753T | 1 X 3/4       | 2.18 | 1.38 | ОСТ | 1     | 3/4   |
| 74753T | 1 1/4         | 2.69 | 1.70 | ОСТ | 1 1/4 | 1 1/4 |
| 74753T | 1 1/4 X 3/4   | 2.50 | 1.85 | ПСТ | 1 1/4 | 3/4   |
| 74753T | 1 1/4 X 1     | 2.76 | 1.85 | ОСТ | 1 1/4 | 1     |
| 74753T | 1 1/4 X 1 1/2 | 2.69 | 1.69 | HEX | 1 1/4 | 1 1/2 |
| 74753T | 1 1/2         | 2.72 | 2.00 | ОСТ | 1 1/2 | 1 1/2 |
| 74753T | 1 1/2 X 1     | 2.75 | 1.85 | ОСТ | 1 1/2 | 1     |
| 74753T | 1 1/2 X 1 1/4 | 2.65 | 1.85 | ОСТ | 1 1/2 | 1 1/4 |
| 74753T | 2 X 1 1/2     | 2.70 | 2.44 | ОСТ | 1 1/2 | 2     |
| 74753T | 2             | 3.02 | 2.44 | ПСТ | 2     | 2     |