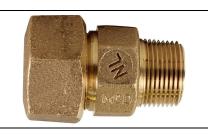

## NL Service Fitting – 74753T

T CTS Compression x MNPT

| MODEL  | SIZE          | А    | В    | С   | D     | Е     |
|--------|---------------|------|------|-----|-------|-------|
| 74753T | 3/4           | 1.91 | 1.34 | ОСТ | 3/4   | 3/4   |
| 74753T | 3/4 X 1/2     | 2.00 | 1.38 | HEX | 3/4   | 1/2   |
| 74753T | 3/4 X 1       | 1.95 | 1.32 | ПСТ | 3/4   | 1     |
| 74753T | 1             | 2.44 | 1.38 | ОСТ | 1     | 1     |
| 74753T | 1 X 3/4       | 2.18 | 1.38 | ОСТ | 1     | 3/4   |
| 74753T | 1 1/4         | 2.69 | 1.70 | ОСТ | 1 1/4 | 1 1/4 |
| 74753T | 1 1/4 X 3/4   | 2.50 | 1.85 | ПСТ | 1 1/4 | 3/4   |
| 74753T | 1 1/4 X 1     | 2.76 | 1.85 | ОСТ | 1 1/4 | 1     |
| 74753T | 1 1/4 X 1 1/2 | 2.69 | 1.69 | HEX | 1 1/4 | 1 1/2 |
| 74753T | 1 1/2         | 2.72 | 2.00 | ОСТ | 1 1/2 | 1 1/2 |
| 74753T | 1 1/2 X 1     | 2.75 | 1.85 | ОСТ | 1 1/2 | 1     |
| 74753T | 1 1/2 X 1 1/4 | 2.65 | 1.85 | ОСТ | 1 1/2 | 1 1/4 |
| 74753T | 2 X 1 1/2     | 2.70 | 2.44 | ОСТ | 1 1/2 | 2     |
| 74753T | 2             | 3.02 | 2.44 | ПСТ | 2     | 2     |