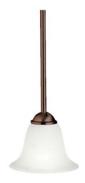

Mounting Style Pendant - Screw Collar W/Link

Mounting Weight 1.60 LBS Slope Ceiling Kit Included Yes

### **FIXTURE ATTRIBUTES**

| Housing              |               |
|----------------------|---------------|
| Diffuser Description | Etched Seeded |
| Primary Material     | STEEL         |

**Product/Ordering Information** 

SKU 2771TZ
Finish Tannery Bronze
Style Transitional
UPC 783927110235