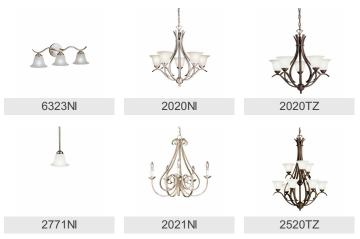

|                          |
| Lamp Included                 | Not Included             |

Lamp Type A19
Light Source Incandescent
Max or Nominal Watt 100W
# of Bulbs/LED Modules 1
Socket Type Medium
Socket Wire 105"

Mounting/Installation

Interior/Exterior Interior
Lead Wire Length 68"
Location Rating Dry

Mounting Style Pendant - Screw Collar W/Link

Mounting Weight 1.60 LBS Slope Ceiling Kit Included Yes

### **FIXTURE ATTRIBUTES**

| Housing              |               |
|----------------------|---------------|
| Diffuser Description | Etched Seeded |
| Primary Material     | STEEL         |

**Product/Ordering Information** 

SKU 2771TZ
Finish Tannery Bronze
Style Transitional
UPC 783927110235

# **Finish Options**

Brushed Nickel



Tannery Bronze



## **ALSO IN THIS FAMILY**