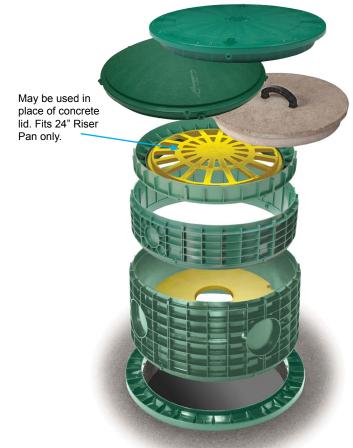

#### Riser Lids

Flat and Domed Lids with Molded-in gasket. Available in 12", 16", 20" and 24" diameters.

#### Safety Pans

Safety Pan™ available in 16", 20" and 24" diameters.

### Safety Lids

Flat Safety Lids fit inside 12", 16", 20" and 24" Risers (for use on Risers with ledges).

#### Risers

For septic tanks. Stackable in 6" and 12" increments. Available in 12", 16", 20" and 24" diameters.