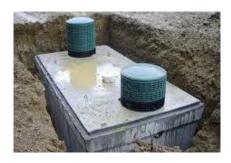

#### Risers

For septic tanks. Stackable in 6" and 12" increments. Available in 12", 16", 20" and 24" diameters.