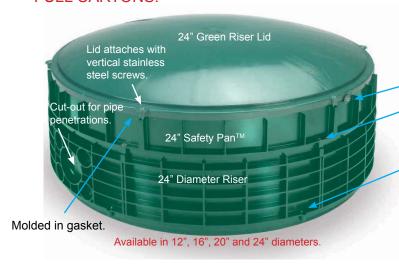

# FREE FREIGHT ON FULL CARTONS!

Horizontal Safety Screw.

Safety Pan<sup>™</sup> to Riser attachment with vertical stainless steel screws.

Riser to Riser attachment with vertical stainless steel screws.

Patent Numbers 5,617,679 & 5,852,901; other pats. pending.

#### Riser Lids

Flat and Domed Lids with Molded-in gasket. Available in 12", 16", 20" and 24" diameters.

#### Safety Pans

Safety Pan™ available in 16", 20" and 24" diameters.

#### Risers

For septic tanks. Stackable in 6" and 12" increments. Available in 12", 16", 20" and 24" diameters.