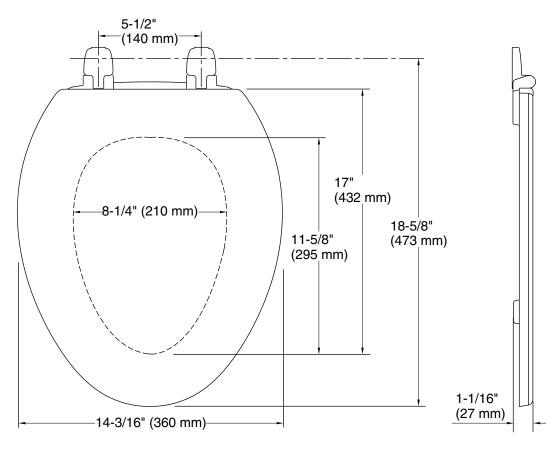

## **Technical Information**

All product dimensions are nominal.

Seat shape type: Elongated
Seat front type: Closed-front
Seat-mounting holes: 5-1/2" (140 mm)