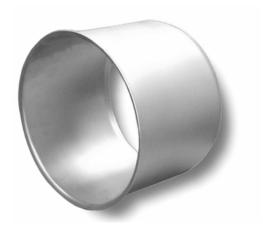

## JCM 230/231 Stainless Steel Stiffener

All plain end pipe connections made with High Density Polyethylene Pipe shall have an internal stainless steel 18 - 8 Type 304, minimum, stiffener. Stiffener shall have a permanent O.D., which fits into the pipe I.D. to reinforce and maintain concentricity of the pipe.

Stiffener shall be JCM 230, JCM 231 or approved equal.

JCM Tees, Spools and Fabrications are ANSI/NSF Standard 61 and Standard 61 Annex G Certified.

This typical specification, provided by JCM Industries, is a proposed guideline for use by specifying agencies to ensure significant design and material features of this product are included within the agencies' individual specifications.