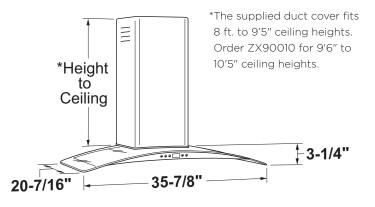

# DIMENSIONS AND INSTALLATION INFORMATION (IN INCHES)

THIS VENT HOOD MAY BE INSTALLED ONTO A WALL AND VENTED TO THE OUTDOORS, OR IT CAN BE INSTALLED FOR RECIRCULATING OPERATION. ALL NECESSARY PARTS FOR RECIRCULATING OPERATION ARE SUPPLIED WITH THE HOOD. NO KITS REQUIRED. MUST USE AN 8" ROUND DUCT.

A decorative duct cover is provided to cover the duct from the top of the hood to a 7'11'' to 9'5'' ceiling.

### ACCESSORIES

An optional stainless steel duct cover is available for 9'6" to 10'5" ceiling heights. Order ZX90010 optional duct cover at the same time as the vent hood and have on site before installation.

### DIMENSIONS AND CLEARANCES

The vent hood should be installed 24" min. and 30" max. above the cooking surface. The cooking surface should be at least 36" above the floor. Installation will be easier if the vent hood is installed before the range or cooktop/ countertop is installed.