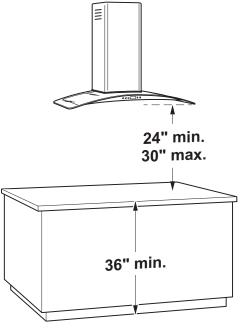

### DIMENSIONS AND CLEARANCES

The vent hood should be installed 24" min. and 30" max. above the cooking surface. The cooking surface should be at least 36" above the floor. Installation will be easier if the vent hood is installed before the range or cooktop/ countertop is installed.

#### <u>NOTE</u>

Installation height should be measured from the cooking surface to the outer glass sides.

The vent hood must be installed 24" min. and 30" max. above the cooking surface depending on the ceiling height.