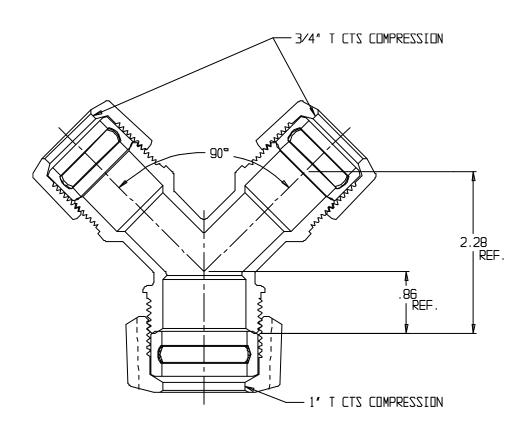

## 

T CTS Compression x T CTS Compression

## SUBMITTAL INFORMATION

- Manufactured in compliance with ANSI/AWWA C800 (latest revision)
- Brass components in contact with potable water conform to ASTM B584, UNS C89833 (latest revision) and identified with "NL"
- Certified to NSF/ANSI 61 and NSF/ANSI 372
- Brass components not in contact with potable water conform to ASTM B62 and ASTM B584, UNS C83600 -85-5-5-5 (latest revision)
- Large wrench flats provided for proper installation
- Insert stiffeners required on all flexible plastic connections