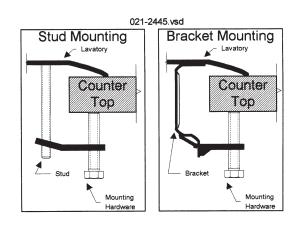

#### ORDERING INFORMATION:

**021-2445** Centerset punch, self-rimming (studs w/o soap depressions)

**021-2445M** Centerset punch, self-rimming (studs w/o soap depressions, multi-pack, 6 lavs per carton)

**021-2422** Centerset punch, self-rimming vinyl rim, (studs w/o soap depressions) **021-2448** Centerset punch, self-rimming

(studs w/o soap depressions, less overflow) **021-2485** Centerset punch, self-rimming

(studs with soap depressions)

Faucets not included.

**021-2485M** Centerset punch, self-rimming (studs with soap depressions multi-pack 6 lavs per carton)

**021-2446** Centerset punch, self-rimming (brackets w/o soap depressions)

**021-2446M** Centerset punch, self-rimming (brackets w/o soap depressions multi-pack 6 lavs per carton)

**021-2447** Centerset punch, self-rimming (brackets with soap depressions)

**021-2447M** Centerset punch, self-rimming (brackets with soap depressions, multipack, 6 lavs per carton)