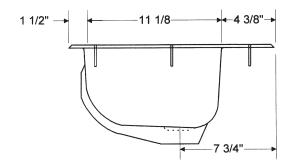

### SPECIFICATIONS:

Dimensions: Exterior: 20" x 17" Depth: 6 1/2" Shipping Weight: 10 lbs. Complies with: ANSI A112.19.4M WW-P-541 HUD - FHA - VA CSA-N

# AZALEA 20" X 17" OVAL LAVATORY 021-2445, 2445M, 2422, 2448, 2485, 2485M, 2446, 2446M, 2447, 2447M

15 3/4"-

All Dimensions ± 1/8" unless otherwise noted.

Dimensions shown are for reference. Actual dimensions may vary slightly and should be checked prior to installation.