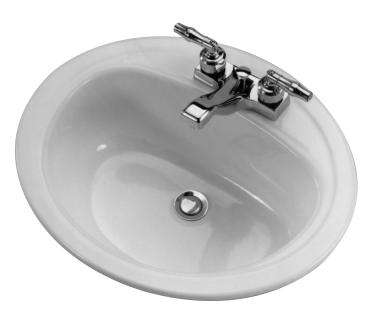

## AZALEA PORCELAIN ON STEEL 20" x 17" OVAL LAVATORY

#### **DESCRIPTION:**

Attractive oval styling in a variety of options. Available in six (6) stocking and six (6) available colors.