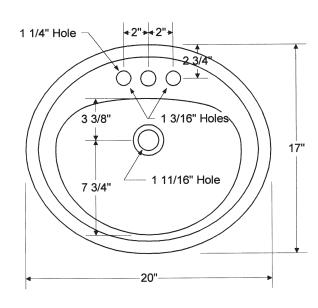

# AZALEA 20" X 17" OVAL LAVATORY 021-2445, 2445M, 2422, 2448, 2485, 2485M, 2446, 2446M, 2447, 2447M

15 3/4"-

All Dimensions ± 1/8" unless otherwise noted.

Dimensions shown are for reference. Actual dimensions may vary slightly and should be checked prior to installation.