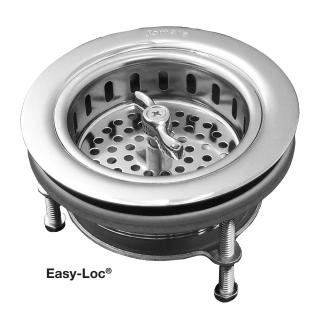

# ELITE SERIES EASY-LOC®

## **Description**

The essence of quality. Same design as the Twist-N-Loc<sup>™</sup> but with a labor saving mounting device. The three bolts may be tightened with a screwdriver or may be motor driven. Installation is a snap. Brass tailnut is standard. Fits 3-1/2" to 4" sink openings.