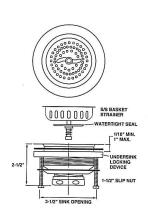

## **Description**

The essence of quality. Same design as the Twist-N-Loc<sup>™</sup> but with a labor saving mounting device. The three bolts may be tightened with a screwdriver or may be motor driven. Installation is a snap. Brass tailnut is standard. Fits 3-1/2" to 4" sink openings.

### **Computer Part No.**

| Computer<br>Number | ModelFinish |                     |
|--------------------|-------------|---------------------|
| 300-004            | SS305       | Chrome Plated Brass |