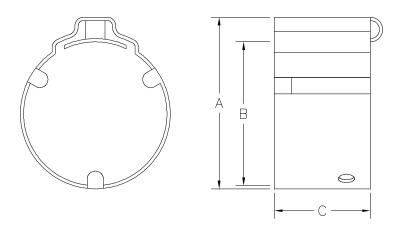

## QCLP\_X QickClamp™ CRIMP RING

**SPECIFICATION SHEET** 

TAG \_\_\_\_\_

Dimensional Data (inches and [ mm ]) are Subject to Manufacturing Tolerances and Change Without Notice

| Part   | Nominal | 'A'          | 'B' (ID)     | 'C' (Thk.)   |
|--------|---------|--------------|--------------|--------------|
| Number | Size    | in [mm]      | in [mm]      | in [mm]      |
| QCLP2X | 3/8"    | 0.65" [16.5] | 0.52" [13.2] | 0.50" [12.7] |
| QCLP3X | 1/2"    | 0.79" [20.1] | 0.64" [16.3] | 0.50" [12.7] |
| QCLP4X | 3/4"    | 1.06" [26.9] | 0.89" [22.6] | 0.50" [12.7] |

Engineering Specification: ZurnPEX®
QickClamp™ Crimp Rings. Stainless Steel (Type 304)
mechanical fastener used to secure ZurnPEX® tubing
to Zurn Qick/Sert1® and QickSert CR™ fittings. Integral locating flange and sight hole.